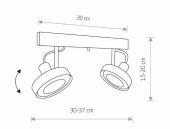

## **CATALOGUE CARD**

LUMINAIRE MODEL 9597

**CROSS** CATALOGUE GROUP **COUNTRY OF ORIGIN** 

**KATALOG 2022 MADE IN POLAND** 

LIGHT SOURCE **GU10 ES111** LIGHT SOURCES TYPE Replaceable MAXIMUM WATTAGE 2x75W LAMP INCLUDES SOURCE OF LIGHT No NUMBER OF LIGHT SOURCES 2 ΙP **IP20** 

Interior use



PACKAGE DIMENSIONS

31,5cm/19cm/17,5cm

(L/W/H)

**NET/GROSS WEIGHT** 0,83kg/1,06kg ASSEMBLY METHOD **Direct assembly** LEADING/SUPPLEMENTARY COLOR **Graphite, White MATERIALS Painted steel, Chrome** 

**STYLE** Modern

**ELECTRICAL SECURITY CLASS** 

**POWER SUPPLY** ~220-230V/50/60Hz



903139959797



## **I** DIMENSIONS