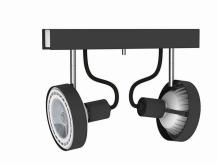

## **CATALOGUE CARD**

LUMINAIRE MODEL 9597

**CROSS** CATALOGUE GROUP **COUNTRY OF ORIGIN** 

**KATALOG 2022 MADE IN POLAND** 

LIGHT SOURCE **GU10 ES111** LIGHT SOURCES TYPE Replaceable MAXIMUM WATTAGE 2x75W LAMP INCLUDES SOURCE OF LIGHT No NUMBER OF LIGHT SOURCES 2 ΙP **IP20** 

Interior use

PACKAGE DIMENSIONS

31,5cm/19cm/17,5cm

(L/W/H)

**NET/GROSS WEIGHT** 0,83kg/1,06kg ASSEMBLY METHOD **Direct assembly** LEADING/SUPPLEMENTARY COLOR **Graphite, White MATERIALS Painted steel, Chrome** 

**STYLE** Modern

**ELECTRICAL SECURITY CLASS** 

**POWER SUPPLY** ~220-230V/50/60Hz

903139959797