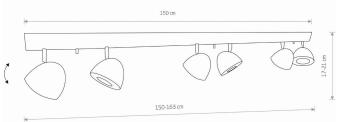

| Nowodvorski |  |  |
|-------------|--|--|
| LIGHTING    |  |  |

| LUMINAIRE MODEL               | VESPA               | CATALOGUE GROUP   | KATALOG 2022   |
|-------------------------------|---------------------|-------------------|----------------|
|                               | 9595                | COUNTRY OF ORIGIN | MADE IN POLAND |
| LIGHT SOURCE                  | GU10 ES111          |                   |                |
| LIGHT SOURCES TYPE            | Replaceable         |                   |                |
| MAXIMUM WATTAGE               | 6x75W               |                   |                |
| LAMP INCLUDES SOURCE OF LIGHT | No                  |                   |                |
| NUMBER OF LIGHT SOURCES       | 6                   |                   |                |
| IP                            | IP20                |                   |                |
|                               | Interior use        |                   |                |
| ERECE K 🛞 🗷 🐔                 | }                   | XOO               | 00             |
| PACKAGE DIMENSIONS<br>(L/W/H) | 154cm/17cm/14cm     |                   |                |
| NET/GROSS WEIGHT              | 3,33kg/4,05kg       |                   |                |
| ASSEMBLY METHOD               | Direct assembly     |                   |                |
| LEADING/SUPPLEMENTARY COLOR   | White               |                   |                |
| MATERIALS Pa                  | ainted steel,Chrome |                   |                |
| STYLE                         | Modern              |                   |                |
| ELECTRICAL SECURITY CLASS     | I                   | DIMENSIONS        |                |
| POWER SUPPLY                  | ~220-230V/50/60Hz   |                   |                |