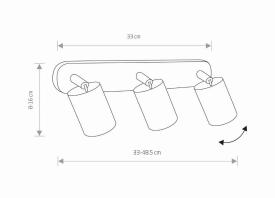

## **I** DIMENSIONS

Interior use

PACKAGE DIMENSIONS

42cm/8,5cm/7cm

(L/W/H)

**NET/GROSS WEIGHT** 1,04kg/1,13kg

**Bridge** ASSEMBLY METHOD

LEADING/SUPPLEMENTARY COLOR **Silver** 

**MATERIALS Painted steel, Chrome** 