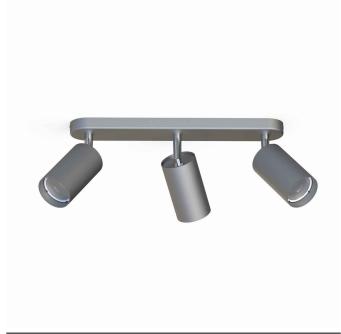

## **CATALOGUE CARD**

LUMINAIRE MODEL EYE SPOT 6141

CATALOGUE GROUP **COUNTRY OF ORIGIN** 

**KATALOG 2022 MADE IN POLAND** 

LIGHT SOURCE **GU10** LIGHT SOURCES TYPE Replaceable MAXIMUM WATTAGE 3x10W only LED LAMP INCLUDES SOURCE OF LIGHT No NUMBER OF LIGHT SOURCES 3 ΙP **IP20** 

Interior use

PACKAGE DIMENSIONS

42cm/8,5cm/7cm

(L/W/H)

**NET/GROSS WEIGHT** 1,04kg/1,13kg

**Bridge** ASSEMBLY METHOD

LEADING/SUPPLEMENTARY COLOR **Silver** 

**MATERIALS Painted steel, Chrome** 

**STYLE** Modern

**ELECTRICAL SECURITY CLASS** 

**POWER SUPPLY** ~220-230V/50/60Hz

903139614191