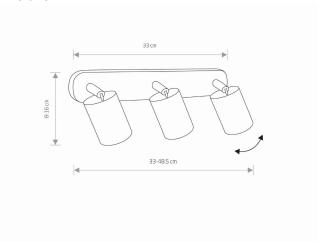

Interior use

PACKAGE DIMENSIONS

42cm/8,5cm/7cm

(L/W/H)

**NET/GROSS WEIGHT** 1,04kg/1,13kg ASSEMBLY METHOD **Bridge** 

LEADING/SUPPLEMENTARY COLOR **Graphite** 

**MATERIALS** Painted steel, Chrome

**STYLE** Modern