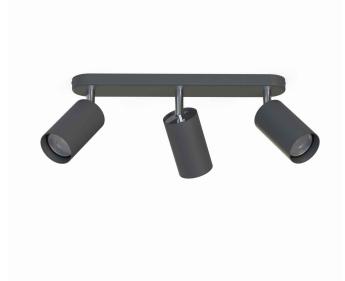

## **CATALOGUE CARD**

LUMINAIRE MODEL **EYE SPOT** 6136

CATALOGUE GROUP **COUNTRY OF ORIGIN** 

**KATALOG 2022 MADE IN POLAND** 

LIGHT SOURCE **GU10** LIGHT SOURCES TYPE Replaceable MAXIMUM WATTAGE 3x10W only LED LAMP INCLUDES SOURCE OF LIGHT No NUMBER OF LIGHT SOURCES 3 ΙP **IP20** 

Interior use

PACKAGE DIMENSIONS

42cm/8,5cm/7cm

(L/W/H)

**NET/GROSS WEIGHT** 1,04kg/1,13kg ASSEMBLY METHOD **Bridge** 

LEADING/SUPPLEMENTARY COLOR **Graphite** 

**MATERIALS** Painted steel, Chrome

**STYLE** Modern