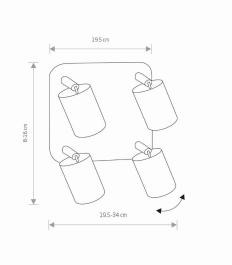

## **CATALOGUE CARD**

LUMINAIRE MODEL EYE SPOT 5844

CATALOGUE GROUP **COUNTRY OF ORIGIN** 

**KATALOG 2022 MADE IN POLAND** 

LIGHT SOURCE **GU10** LIGHT SOURCES TYPE Replaceable MAXIMUM WATTAGE 4x10W only LED LAMP INCLUDES SOURCE OF LIGHT No NUMBER OF LIGHT SOURCES 4 ΙP **IP20** 

Interior use







PACKAGE DIMENSIONS (L/W/H)

20cm/20cm/9cm

**NET/GROSS WEIGHT** 

1,27kg/1,43kg

ASSEMBLY METHOD

**Bridge** 

LEADING/SUPPLEMENTARY COLOR

**Silver** 

**MATERIALS** 

**POWER SUPPLY** 

**Painted steel, Chrome** 

**STYLE** 

Modern

**ELECTRICAL SECURITY CLASS** 

~220-230V/50/60Hz



5903139584494



**I** DIMENSIONS