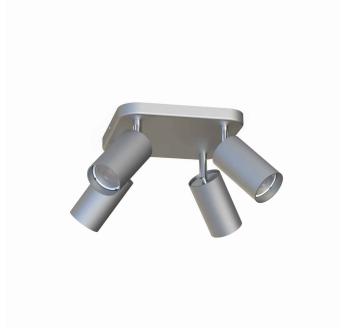

## **CATALOGUE CARD**

LUMINAIRE MODEL EYE SPOT 5844

CATALOGUE GROUP **COUNTRY OF ORIGIN** 

**KATALOG 2022 MADE IN POLAND** 

LIGHT SOURCE **GU10** LIGHT SOURCES TYPE Replaceable MAXIMUM WATTAGE 4x10W only LED LAMP INCLUDES SOURCE OF LIGHT No NUMBER OF LIGHT SOURCES 4 ΙP **IP20** 

Interior use

PACKAGE DIMENSIONS (L/W/H)

20cm/20cm/9cm

**NET/GROSS WEIGHT** 

1,27kg/1,43kg

ASSEMBLY METHOD

**Bridge** 

LEADING/SUPPLEMENTARY COLOR

**Silver** 

**MATERIALS** 

**POWER SUPPLY** 

**Painted steel, Chrome** 

**STYLE** 

Modern

**ELECTRICAL SECURITY CLASS** 

~220-230V/50/60Hz