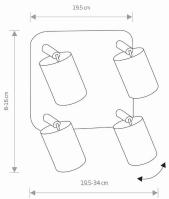

| Nowodvorski |
|-------------|
| LIGHTING    |

| CATALOO | GUE CARD |
|---------|----------|
|---------|----------|

| LUMINAIRE MODEL               | EYE SPOT           | CATALOGUE GROUP   | KATALOG 2022   |
|-------------------------------|--------------------|-------------------|----------------|
|                               | 6022               | COUNTRY OF ORIGIN | MADE IN POLAND |
| LIGHT SOURCE                  | GU10               |                   |                |
| LIGHT SOURCES TYPE            | Replaceable        |                   |                |
| MAXIMUM WATTAGE               | 4x10W only LED     |                   |                |
| LAMP INCLUDES SOURCE OF LIGHT | No                 |                   |                |
| NUMBER OF LIGHT SOURCES       | 4                  |                   |                |
| Р                             | IP20               |                   |                |
|                               | Interior use       |                   |                |
| ERE C E EK 🕑 🛎 🏠              |                    |                   |                |
| PACKAGE DIMENSIONS<br>(L/W/H) | 20cm/20cm/9cm      |                   |                |
| NET/GROSS WEIGHT              | 1,27kg/1,43kg      | •                 |                |
| ASSEMBLY METHOD               | Bridge             |                   |                |
| EADING/SUPPLEMENTARY COLOR    | Black              |                   |                |
| MATERIALS Pai                 | inted steel,Chrome |                   |                |
| STYLE                         | Modern             |                   |                |
| ELECTRICAL SECURITY CLASS     | I                  | DIMENSIONS        |                |
| POWER SUPPLY ~                | 220-230V/50/60Hz   |                   |                |
|                               |                    | 19.               | 5 cm           |
|                               |                    |                   |                |
|                               |                    |                   | St             |