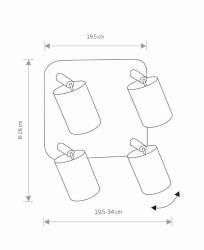

## **CATALOGUE CARD**

LUMINAIRE MODEL 8820

**EYE SPOT** CATALOGUE GROUP **COUNTRY OF ORIGIN** 

**KATALOG 2022 MADE IN POLAND** 

LIGHT SOURCE **GU10** LIGHT SOURCES TYPE Replaceable MAXIMUM WATTAGE 4x10W only LED LAMP INCLUDES SOURCE OF LIGHT No NUMBER OF LIGHT SOURCES 4 ΙP **IP20** 

Interior use





PACKAGE DIMENSIONS (L/W/H)

20cm/20cm/9cm

**NET/GROSS WEIGHT** 

1,27kg/1,43kg

ASSEMBLY METHOD

**Bridge** 

LEADING/SUPPLEMENTARY COLOR

Black, Brass

**MATERIALS** 

Painted steel, Solid brass

**STYLE** 

Modern

**ELECTRICAL SECURITY CLASS** 

**POWER SUPPLY** 

~220-230V/50/60Hz



03139882095



**I** DIMENSIONS