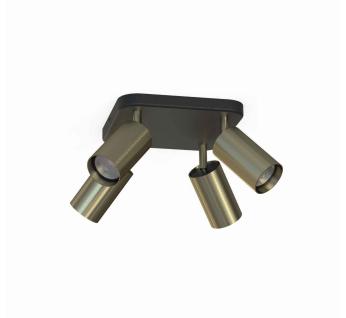

## **CATALOGUE CARD**

LUMINAIRE MODEL 8820

**EYE SPOT** CATALOGUE GROUP **COUNTRY OF ORIGIN** 

**KATALOG 2022 MADE IN POLAND** 

LIGHT SOURCE **GU10** LIGHT SOURCES TYPE Replaceable MAXIMUM WATTAGE 4x10W only LED LAMP INCLUDES SOURCE OF LIGHT No NUMBER OF LIGHT SOURCES 4 ΙP **IP20** 

Interior use

PACKAGE DIMENSIONS (L/W/H)

20cm/20cm/9cm

**NET/GROSS WEIGHT** 

1,27kg/1,43kg

ASSEMBLY METHOD

**Bridge** 

LEADING/SUPPLEMENTARY COLOR

Black, Brass

**MATERIALS** 

Painted steel, Solid brass

**STYLE** 

Modern

**ELECTRICAL SECURITY CLASS** 

**POWER SUPPLY** 

~220-230V/50/60Hz