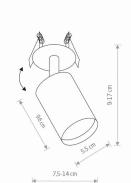

PACKAGE DIMENSIONS

10cm/8.5cm/16.5cm

(L/W/H)

**NET/GROSS WEIGHT** 0.32kg/0.37kg ASSEMBLY METHOD **Recessed assembly** LEADING/SUPPLEMENTARY COLOR White

**MATERIALS** Painted steel, Chrome **STYLE** Modern

**ELECTRICAL SECURITY CLASS** 

**POWER SUPPLY** ~220-230V/50/60Hz

**HOLE SHAPE** Round **HOLE DIMENSIONS** 6x6cm