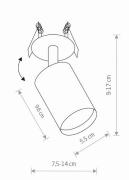

Interior use

PACKAGE DIMENSIONS 10cm/8,5cm/16,5cm

(L/W/H)

**NET/GROSS WEIGHT** 0,32kg/0,37kg ASSEMBLY METHOD **Recessed assembly Black** LEADING/SUPPLEMENTARY COLOR

**MATERIALS Painted steel, Steel** 

**STYLE** Modern

**ELECTRICAL SECURITY CLASS** 

**POWER SUPPLY** ~220-230V/50/60Hz

**CUT OUT** 

**HOLE SHAPE** Round **HOLE DIMENSIONS** 6x6cm