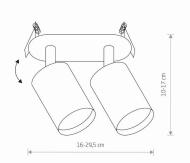

NUMBER OF LIGHT SOURCES

IP

IP20

Interior use

ENICELK ® ₹ €

PACKAGE DIMENSIONS 17cm/10.5cm/16cm

(L/W/H)

NET/GROSS WEIGHT 0.66kg/0.73kg
ASSEMBLY METHOD Recessed assembly
LEADING/SUPPLEMENTARY COLOR White

MATERIALS Painted steel, Chrome

STYLE Modern

POWER SUPPLY ~220-230V/50/60Hz

**ELECTRICAL SECURITY CLASS** 

5903139939591

**I** DIMENSIONS

**CUT OUT** 

HOLE SHAPE Rectangular
HOLE DIMENSIONS 11.5x4.5cm