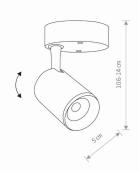

Interior use

LIFETIME 30000h

THIS PRODUCT 8993 CONTAINS A LIGHT SOURCE 7910 OF ENERGY EFFICIENCY CLASS: F

PACKAGE DIMENSIONS

12,5cm/12,5cm/7cm

(L/W/H)

**NET/GROSS WEIGHT** 

0,15kg/0,22kg DIMENSIONS