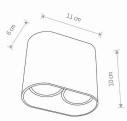

| PACKAGE DIMENSIONS<br>(L/W/H) | 12cm/7cm/11cm     |
|-------------------------------|-------------------|
| NET/GROSS WEIGHT              | 0,30kg/0,33kg     |
| ASSEMBLY METHOD               | Direct assembly   |
| LEADING/SUPPLEMENTARY COLOR   | White             |
| MATERIALS                     | Painted aluminum  |
| STYLE                         | Modern            |
| ELECTRICAL SECURITY CLASS     | I                 |
| POWER SUPPLY                  | ~220-230V/50/60Hz |
|                               |                   |

## DIMENSIONS