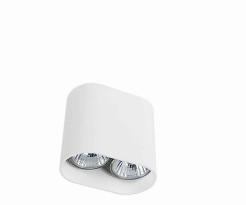

| Nowodvorski                   |              |                   | C |
|-------------------------------|--------------|-------------------|---|
| LUMINAIRE MODEL               | PAG          | CATALOGUE GROUP   |   |
|                               | 9387         | COUNTRY OF ORIGIN |   |
| LIGHT SOURCE                  | GU10         |                   |   |
| LIGHT SOURCES TYPE            | Replaceable  |                   |   |
| MAXIMUM WATTAGE               | 2x35W        |                   |   |
| LAMP INCLUDES SOURCE OF LIGHT | No           |                   |   |
| NUMBER OF LIGHT SOURCES       | 2            |                   |   |
| IP                            | IP20         |                   |   |
|                               | Interior use |                   |   |

| PACKAGE DIMENSIONS<br>(L/W/H) | 12cm/7cm/11cm     |
|-------------------------------|-------------------|
| NET/GROSS WEIGHT              | 0,30kg/0,33kg     |
| ASSEMBLY METHOD               | Direct assembly   |
| LEADING/SUPPLEMENTARY COLOR   | White             |
| MATERIALS                     | Painted aluminum  |
| STYLE                         | Modern            |
| ELECTRICAL SECURITY CLASS     | I                 |
| POWER SUPPLY                  | ~220-230V/50/60Hz |
|                               |                   |