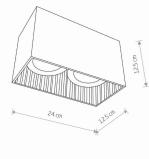

## **CATALOGUE CARD**

| LUMINAIRE MODEL                | GROOVE            | CATALOGUE GROUP   | KATALOG 2022   |
|--------------------------------|-------------------|-------------------|----------------|
|                                | 9383              | COUNTRY OF ORIGIN | MADE IN POLAND |
| LIGHT SOURCE                   | GU10 ES111        |                   |                |
| LIGHT SOURCES TYPE             | Replaceable       |                   |                |
| MAXIMUM WATTAGE                | 2x75W             |                   |                |
| LAMP INCLUDES SOURCE OF LIGHT  | No                |                   |                |
| NUMBER OF LIGHT SOURCES        | 2                 |                   |                |
| IP                             | IP20              |                   |                |
|                                | Interior use      |                   |                |
| EAE C E K 🕑 🗷 🐔                |                   |                   |                |
| PACKAGE DIMENSIONS 24, (L/W/H) | 5cm/13,5cm/13,5cm |                   |                |
| NET/GROSS WEIGHT               | 1,23kg/1,33kg     |                   |                |
| ASSEMBLY METHOD                | Direct assembly   |                   |                |
| LEADING/SUPPLEMENTARY COLOR    | White             |                   |                |
| MATERIALS                      | Painted aluminum  |                   |                |
| STYLE                          | Modern            |                   |                |
| ELECTRICAL SECURITY CLASS      | I                 | DIMENSIONS        |                |
| POWER SUPPLY                   | ~220-230V/50/60Hz |                   |                |