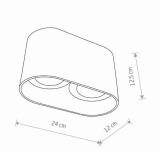

Interior use

PACKAGE DIMENSIONS

25cm/13cm/13,5cm

(L/W/H)

**NET/GROSS WEIGHT** 1,01kg/1,11kg ASSEMBLY METHOD **Direct assembly** LEADING/SUPPLEMENTARY COLOR White

**MATERIALS** 

**Painted aluminum** 

**STYLE** 