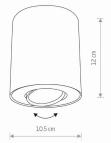

E Replaceable 1x10W only LED MAXIMUM WATTAGE LAMP INCLUDES SOURCE OF LIGHT No NUMBER OF LIGHT SOURCES 1 IP IP20

Interior use

# ERECE 24 € 2 ↔ ⊕

LUMINAIRE MODEL

| PACKAGE DIMENSIONS<br>(L/W/H) | 11cm/11cm/13cm    |
|-------------------------------|-------------------|
| NET/GROSS WEIGHT              | 0,60kg/0,66kg     |
| ASSEMBLY METHOD               | Direct assembly   |
| LEADING/SUPPLEMENTARY COLOR   | Black             |
| MATERIALS                     | Painted steel     |
| STYLE                         | Modern            |
| ELECTRICAL SECURITY CLASS     | I                 |
| POWER SUPPLY                  | ~220-230V/50/60Hz |
|                               |                   |

#### SET CATALOGUE GROUP COUNTRY OF ORIGIN

**KATALOG 2022** MADE IN POLAND



### DIMENSIONS





## **CATALOGUE CARD**