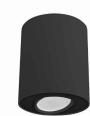

# ERECE 24 € 2 ↔ ⊕

LUMINAIRE MODEL

| PACKAGE DIMENSIONS<br>(L/W/H) | 11cm/11cm/13cm    |
|-------------------------------|-------------------|
| NET/GROSS WEIGHT              | 0,60kg/0,66kg     |
| ASSEMBLY METHOD               | Direct assembly   |
| LEADING/SUPPLEMENTARY COLOR   | Black             |
| MATERIALS                     | Painted steel     |
| STYLE                         | Modern            |
| ELECTRICAL SECURITY CLASS     | I                 |
| POWER SUPPLY                  | ~220-230V/50/60Hz |
|                               |                   |