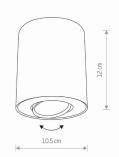

Interior use

PACKAGE DIMENSIONS

11cm/11cm/13cm

(L/W/H)

**NET/GROSS WEIGHT** 0,60kg/0,66kg ASSEMBLY METHOD **Direct assembly** LEADING/SUPPLEMENTARY COLOR Black, Silver Painted steel, Painted aluminum MATERIALS