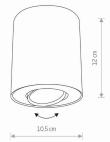

Modern

~220-230V/50/60Hz

ELECTRICAL SECURITY CLASS POWER SUPPLY

STYLE

Nowodvorski

DIMENSIONS