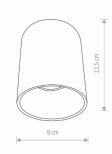

## **CATALOGUE CARD**

| LUMINAIRE MODEL               | EYE TONE<br>8932         | CATALOGUE GROUP<br>COUNTRY OF ORIGIN | KATALOG 2022<br>MADE IN POLAND |
|-------------------------------|--------------------------|--------------------------------------|--------------------------------|
| LIGHT SOURCE                  | GU10                     |                                      |                                |
| LIGHT SOURCES TYPE            | Replaceable              |                                      |                                |
| MAXIMUM WATTAGE               | 1x10W only LED           |                                      |                                |
| LAMP INCLUDES SOURCE OF LI    | GHT No                   |                                      |                                |
| NUMBER OF LIGHT SOURCES       | 1                        |                                      |                                |
| IP                            | IP20                     |                                      |                                |
|                               | Interior use             |                                      |                                |
| ERE C E RR 🛞 🕱                |                          |                                      |                                |
| PACKAGE DIMENSIONS<br>(L/W/H) | 9,5cm/9,5cm/12,5cm       |                                      |                                |
| NET/GROSS WEIGHT              | 0,46kg/0,5kg             |                                      |                                |
| ASSEMBLY METHOD               | Direct assembly          |                                      |                                |
| LEADING/SUPPLEMENTARY CO      | LOR Black,Silver         |                                      |                                |
| MATERIALS P                   | ainted steel,Plastic ABS |                                      |                                |
| STYLE                         | Modern                   |                                      |                                |
| ELECTRICAL SECURITY CLASS     | I                        | DIMENSIONS                           |                                |
| POWER SUPPLY                  | ~220-230V/50/60Hz        |                                      |                                |
|                               |                          |                                      | 11 cm                          |

9 cm

h