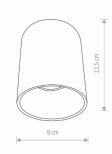

| Nowodvorski |
|-------------|
| LIGHTING    |

| CATAL | <b>.OGUE</b> | CARD |
|-------|--------------|------|
|-------|--------------|------|

9 cm

.

-

| LUMINAIRE MODEL                  | EYE TONE            | CATALOGUE GROUP   | KATALOG 2022   |
|----------------------------------|---------------------|-------------------|----------------|
|                                  | 8928                | COUNTRY OF ORIGIN | MADE IN POLAND |
| LIGHT SOURCE                     | GU10                |                   |                |
| LIGHT SOURCES TYPE               | Replaceable         |                   |                |
| MAXIMUM WATTAGE                  | 1x10W only LED      |                   |                |
| LAMP INCLUDES SOURCE OF LIGHT    | No                  |                   |                |
| NUMBER OF LIGHT SOURCES          | 1                   |                   |                |
| IP                               | IP20                |                   |                |
|                                  | Interior use        |                   |                |
| ERE C E 24 🕑 🗷 む                 |                     |                   | -              |
| PACKAGE DIMENSIONS 9,<br>(L/W/H) | 5cm/9,5cm/12,5cm    |                   |                |
| NET/GROSS WEIGHT                 | 0,46kg/0,5kg        |                   |                |
| ASSEMBLY METHOD                  | Direct assembly     |                   |                |
| LEADING/SUPPLEMENTARY COLOR      | White,Silver        |                   |                |
| MATERIALS Painte                 | d steel,Plastic ABS |                   |                |
| STYLE                            | Modern              |                   |                |
| ELECTRICAL SECURITY CLASS        | I                   | DIMENSIONS        |                |
| POWER SUPPLY                     | 220-230V/50/60Hz    |                   |                |
|                                  |                     |                   | Ť              |
|                                  |                     |                   | 5              |