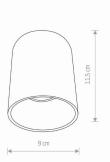

PACKAGE DIMENSIONS 9,5cm/9,5cm/12,5cm

(L/W/H)

**NET/GROSS WEIGHT** 0,46kg/0,5kg ASSEMBLY METHOD **Direct assembly** LEADING/SUPPLEMENTARY COLOR White

**MATERIALS Painted steel, Plastic ABS** 

**STYLE** Modern

**ELECTRICAL SECURITY CLASS** 

**POWER SUPPLY** ~220-230V/50/60Hz

11 cm