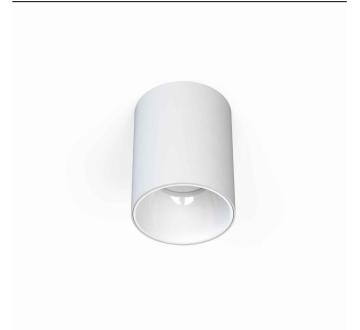

## **CATALOGUE CARD**

LUMINAIRE MODEL 8925

**EYE TONE** CATALOGUE GROUP **COUNTRY OF ORIGIN** 

**KATALOG 2022 MADE IN POLAND** 

LIGHT SOURCE **GU10** LIGHT SOURCES TYPE Replaceable MAXIMUM WATTAGE 1x10W only LED LAMP INCLUDES SOURCE OF LIGHT No NUMBER OF LIGHT SOURCES 1 ΙP **IP20** Interior use

PACKAGE DIMENSIONS 9,5cm/9,5cm/12,5cm

(L/W/H)

**NET/GROSS WEIGHT** 0,46kg/0,5kg ASSEMBLY METHOD **Direct assembly** LEADING/SUPPLEMENTARY COLOR White

**MATERIALS Painted steel, Plastic ABS** 

**STYLE** Modern