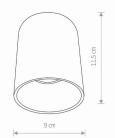

NUMBER OF LIGHT SOURCES

IP

IP20

Interior use

PACKAGE DIMENSIONS

9,5cm/9,5cm/12,5cm

(L/W/H)

NET/GROSS WEIGHT 0,46kg/0,5kg
ASSEMBLY METHOD Direct assembly
LEADING/SUPPLEMENTARY COLOR Black
MATERIALS Painted steel,Plastic ABS