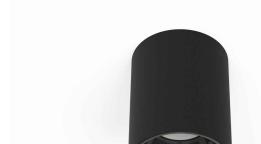

## **CATALOGUE CARD**

LUMINAIRE MODEL **EYE TONE 8930** 

**EYE TONE** CATALOGUE GROUP **8930** COUNTRY OF ORIGIN

KATALOG 2022 MADE IN POLAND

LIGHT SOURCE

LIGHT SOURCES TYPE

MAXIMUM WATTAGE

LAMP INCLUDES SOURCE OF LIGHT

NUMBER OF LIGHT SOURCES

IP

IP20

Interior use

PACKAGE DIMENSIONS

9,5cm/9,5cm/12,5cm

(L/W/H)

NET/GROSS WEIGHT 0,46kg/0,5kg
ASSEMBLY METHOD Direct assembly
LEADING/SUPPLEMENTARY COLOR Black
MATERIALS Painted steel,Plastic ABS

STYLE Painted steel, Plastic ABS

Modern

ELECTRICAL SECURITY CLASS

POWER SUPPLY ~220-230V/50/60Hz

**I** DIMENSIONS