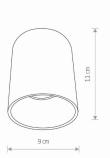

NUMBER OF LIGHT SOURCES

IP

IP20

Interior use

PACKAGE DIMENSIONS

9,5cm/9,5cm/12,5cm

(L/W/H)

NET/GROSS WEIGHT 0,46kg/0,5kg
ASSEMBLY METHOD Direct assembly
LEADING/SUPPLEMENTARY COLOR Black
MATERIALS Painted steel,Plastic ABS