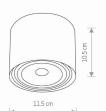

PACKAGE DIMENSIONS 12,5cm/12,5cm/11,5cm

(L/W/H)

NET/GROSS WEIGHT 0,54kg/0,6kg
ASSEMBLY METHOD Direct assembly
LEADING/SUPPLEMENTARY COLOR White
MATERIALS Painted steel

STYLE Modern

ELECTRICAL SECURITY CLASS I
POWER SUPPLY ~220-230V/50/60Hz