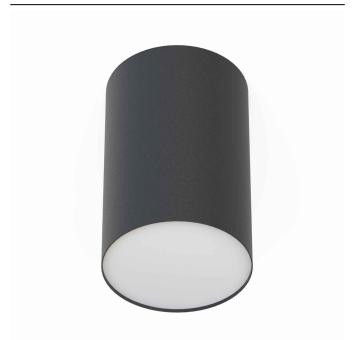

## **CATALOGUE CARD**

LUMINAIRE MODEL

6530

POINT PLEXI L CATALOGUE GROUP **COUNTRY OF ORIGIN** 

**KATALOG 2022 MADE IN POLAND** 

LIGHT SOURCE **E27** LIGHT SOURCES TYPE Replaceable MAXIMUM WATTAGE 1x20W LAMP INCLUDES SOURCE OF LIGHT No NUMBER OF LIGHT SOURCES 1 ΙP **IP20** Interior use

PACKAGE DIMENSIONS

13.5cm/13.5cm/21cm

(L/W/H)

**NET/GROSS WEIGHT** 0.98kg/1.07kg ASSEMBLY METHOD **Direct assembly** LEADING/SUPPLEMENTARY COLOR Black, White MATERIALS Painted steel, Plastic PMMA

**STYLE** Modern