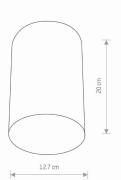

**ELECTRICAL SECURITY CLASS** 

**POWER SUPPLY** ~220-230V/50/60Hz

**I** DIMENSIONS