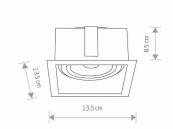

Interior use

PACKAGE DIMENSIONS

14,5cm/14,5cm/9,5cm

(L/W/H)

**NET/GROSS WEIGHT** 0,37kg/0,43kg ASSEMBLY METHOD **Recessed assembly** LEADING/SUPPLEMENTARY COLOR **Black MATERIALS Painted steel STYLE** Modern

**ELECTRICAL SECURITY CLASS** 

**POWER SUPPLY** ~220-230V/50/60Hz

**CUT OUT** 

**HOLE SHAPE** Rectangular **HOLE DIMENSIONS** 11.9x11.9cm