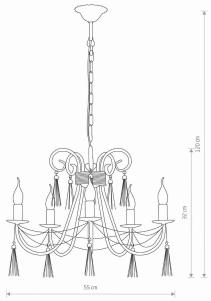

## **CATALOGUE CARD**

| LUMINAIRE MODEL               | TWIST<br>4984          | CATALOGUE GROUP<br>COUNTRY OF ORIGIN                                                                                                                                                                                                                                                                                                                                                                                                                                                                                                                                                                                                                                                                | KATALOG 2022<br>MADE IN POLAND |
|-------------------------------|------------------------|-----------------------------------------------------------------------------------------------------------------------------------------------------------------------------------------------------------------------------------------------------------------------------------------------------------------------------------------------------------------------------------------------------------------------------------------------------------------------------------------------------------------------------------------------------------------------------------------------------------------------------------------------------------------------------------------------------|--------------------------------|
| LIGHT SOURCE                  | E14                    |                                                                                                                                                                                                                                                                                                                                                                                                                                                                                                                                                                                                                                                                                                     |                                |
| LIGHT SOURCES TYPE            | Replaceable            |                                                                                                                                                                                                                                                                                                                                                                                                                                                                                                                                                                                                                                                                                                     | ~                              |
| MAXIMUM WATTAGE               | 5x60W                  | and the second se |                                |
| LAMP INCLUDES SOURCE OF LIGHT | No                     | Ŷ                                                                                                                                                                                                                                                                                                                                                                                                                                                                                                                                                                                                                                                                                                   |                                |
| NUMBER OF LIGHT SOURCES       | 5                      |                                                                                                                                                                                                                                                                                                                                                                                                                                                                                                                                                                                                                                                                                                     |                                |
| IP                            | IP20                   | č                                                                                                                                                                                                                                                                                                                                                                                                                                                                                                                                                                                                                                                                                                   |                                |
|                               | Interior use           |                                                                                                                                                                                                                                                                                                                                                                                                                                                                                                                                                                                                                                                                                                     |                                |
| FACKAGE DIMENSIONS            | ()<br>:m/57,5cm/40,5cm |                                                                                                                                                                                                                                                                                                                                                                                                                                                                                                                                                                                                                                                                                                     | (AP)                           |
| (L/W/H)                       |                        |                                                                                                                                                                                                                                                                                                                                                                                                                                                                                                                                                                                                                                                                                                     |                                |
| NET/GROSS WEIGHT              | 3,28kg/4,55kg          |                                                                                                                                                                                                                                                                                                                                                                                                                                                                                                                                                                                                                                                                                                     |                                |
| ASSEMBLY METHOD               | Hanger                 | Total A                                                                                                                                                                                                                                                                                                                                                                                                                                                                                                                                                                                                                                                                                             |                                |
| LEADING/SUPPLEMENTARY COLOR   | White,Gold             |                                                                                                                                                                                                                                                                                                                                                                                                                                                                                                                                                                                                                                                                                                     | Via Via                        |
| MATERIALS                     | Painted steel          | ana Mita ana                                                                                                                                                                                                                                                                                                                                                                                                                                                                                                                                                                                                                                                                                        | N 11 X 10                      |
| STYLE                         | Classic                |                                                                                                                                                                                                                                                                                                                                                                                                                                                                                                                                                                                                                                                                                                     |                                |
| ELECTRICAL SECURITY CLASS     | I                      | DIMENSIONS                                                                                                                                                                                                                                                                                                                                                                                                                                                                                                                                                                                                                                                                                          |                                |
| POWER SUPPLY ~                | 220-230V/50/60Hz       | 5                                                                                                                                                                                                                                                                                                                                                                                                                                                                                                                                                                                                                                                                                                   | > *                            |
|                               |                        | The second se                                                                                                                                                                                                                                                                                                                                                                                                                                                                                                                                                                                     |                                |