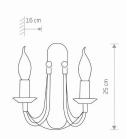

PACKAGE DIMENSIONS (L/W/H)

25cm/20cm/25cm

**NET/GROSS WEIGHT ASSEMBLY METHOD** 

0,61kg/0,79kg **Bridge** 

LEADING/SUPPLEMENTARY COLOR

Black with a golden patina

**MATERIALS** 

**Painted steel** 