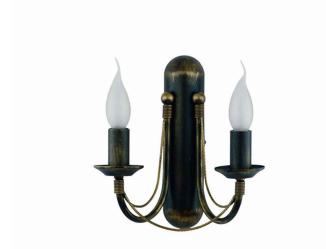

## **CATALOGUE CARD**

LUMINAIRE MODEL ARES CATALOGUE GROUP 203 **COUNTRY OF ORIGIN MADE IN POLAND** 

| E14         | LIGHT SOURCE                  |
|-------------|-------------------------------|
| Replaceable | LIGHT SOURCES TYPE            |
| 2x60W       | MAXIMUM WATTAGE               |
| No          | LAMP INCLUDES SOURCE OF LIGHT |
| 2           | NUMBER OF LIGHT SOURCES       |
| IP20        | IP                            |
|             |                               |

PACKAGE DIMENSIONS (L/W/H)

25cm/20cm/25cm

**NET/GROSS WEIGHT ASSEMBLY METHOD** 

0,61kg/0,79kg **Bridge** 

LEADING/SUPPLEMENTARY COLOR

Black with a golden patina

**MATERIALS** 

**Painted steel** 

STYLE

**ELECTRICAL SECURITY CLASS** 

Classic

**POWER SUPPLY** 

~220-230V/50/60Hz

I DIMENSIONS