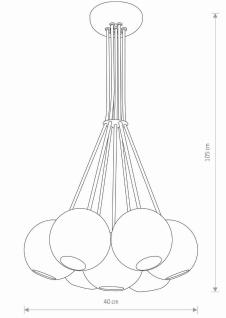

## CATALOGUE CARD

| LUMINAIRE MODEL               | MALWI<br>6327               | CATALOGUE GROUP<br>COUNTRY OF ORIGIN | KATALOG 2022<br>MADE IN POLAND |
|-------------------------------|-----------------------------|--------------------------------------|--------------------------------|
| LIGHT SOURCE                  | GU10                        |                                      |                                |
| LIGHT SOURCES TYPE            | Replaceable                 |                                      |                                |
| MAXIMUM WATTAGE               | 7x35W                       |                                      |                                |
| LAMP INCLUDES SOURC           | E OF LIGHT NO               |                                      |                                |
| NUMBER OF LIGHT SOUF          | RCES 7                      |                                      |                                |
| IP                            | IP20                        |                                      |                                |
|                               | Interior use                |                                      |                                |
| ERECEĽK €                     | ₫ む 🕒                       |                                      |                                |
| PACKAGE DIMENSIONS<br>(L/W/H) | 41cm/41cm/14,5cm            |                                      |                                |
| NET/GROSS WEIGHT              | 2,72kg/3,39kg               |                                      |                                |
| ASSEMBLY METHOD               | Bridge                      |                                      |                                |
| LEADING/SUPPLEMENTA           | RY COLOR Multicolour        |                                      |                                |
| MATERIALS                     | Painted steel,Braided cable |                                      |                                |
| ELECTRICAL SECURITY O         | LASS I                      |                                      |                                |
| POWER SUPPLY                  | ~220-230V/50/60Hz           | DIMENSIONS                           |                                |
|                               |                             |                                      |                                |