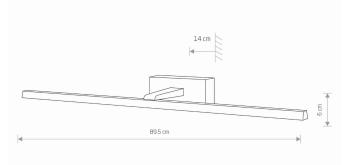

Interior use

30000h LIFETIME

THIS PRODUCT 9176 CONTAINS A LIGHT SOURCE 7894 OF ENERGY EFFICIENCY CLASS: E

PACKAGE DIMENSIONS

90,5cm/15cm/7cm

(L/W/H)

**NET/GROSS WEIGHT** 

ASSEMBLY METHOD