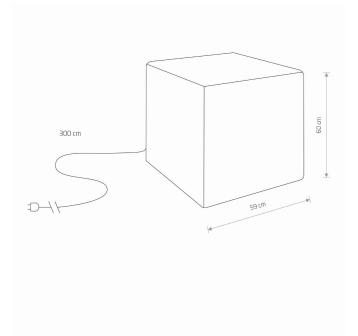

**Exterior use** 

8965

PACKAGE DIMENSIONS 59cm/59cm/62cm

(L/W/H)

**NET/GROSS WEIGHT** 9,85kg/11,32kg

**ASSEMBLY METHOD** Free-standing/Pin for ground/Sheet metal for hard

base

White LEADING/SUPPLEMENTARY COLOR Plastic PE **MATERIALS** 

**STYLE** Modern

**ELECTRICAL SECURITY CLASS** 

~220-230V/50/60Hz **POWER SUPPLY** 

**DIMENSIONS** 