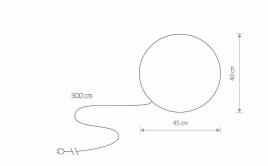

**STYLE** Modern

**ELECTRICAL SECURITY CLASS** 

~220-230V/50/60Hz **POWER SUPPLY** 

**DIMENSIONS** 