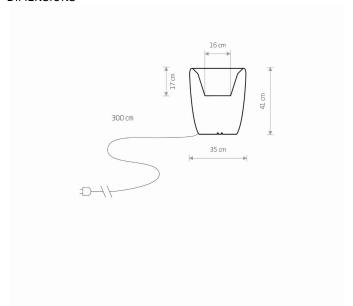

**Exterior use** 

PACKAGE DIMENSIONS 35cm/35cm/71cm

(L/W/H)

**NET/GROSS WEIGHT** 2,7kg/3,44kg

ASSEMBLY METHOD Free-standing/Pin for ground/Sheet metal for hard

base

White LEADING/SUPPLEMENTARY COLOR

**MATERIALS Plastic PE** 

**STYLE** Modern

**ELECTRICAL SECURITY CLASS** 

~220-230V/50/60Hz **POWER SUPPLY** 

**DIMENSIONS** 