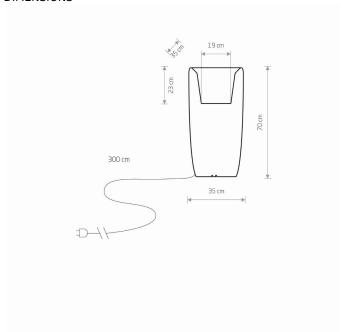

**Exterior use** 

PACKAGE DIMENSIONS 35cm/35cm/71cm

(L/W/H)

**NET/GROSS WEIGHT** 3,77kg/4,73kg

**ASSEMBLY METHOD** Free-standing/Pin for ground/Sheet metal for hard

base

White LEADING/SUPPLEMENTARY COLOR

**MATERIALS Plastic PE STYLE** Modern

**ELECTRICAL SECURITY CLASS** 

~220-230V/50/60Hz **POWER SUPPLY** 

**DIMENSIONS** 