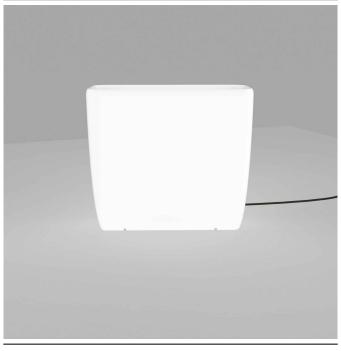

## **CATALOGUE CARD**

LUMINAIRE MODEL

FLOWERPOT L CATALOGUE GROUP 9713

**COUNTRY OF ORIGIN** 

**KATALOG 2022 MADE IN POLAND** 

LIGHT SOURCE **E27** LIGHT SOURCES TYPE Replaceable MAXIMUM WATTAGE 2x60W LAMP INCLUDES SOURCE OF LIGHT No NUMBER OF LIGHT SOURCES 2 ΙP **IP44** 

**Exterior use** 

PACKAGE DIMENSIONS 79,5cm/29,5cm/71cm

(L/W/H)

**NET/GROSS WEIGHT** 11,83kg/13,1kg

**ASSEMBLY METHOD** Free-standing/Pin for ground/Sheet metal for hard

base

White LEADING/SUPPLEMENTARY COLOR **MATERIALS Plastic PE** 

**STYLE** Modern

**ELECTRICAL SECURITY CLASS** 

~220-230V/50/60Hz **POWER SUPPLY** 

**DIMENSIONS** 