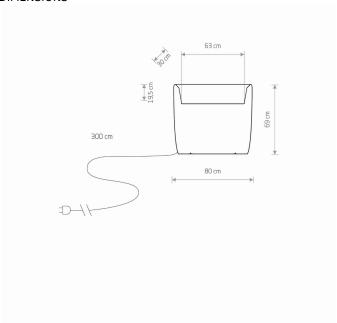

**Exterior use** 

PACKAGE DIMENSIONS 79,5cm/29,5cm/71cm

(L/W/H)

**NET/GROSS WEIGHT** 11,83kg/13,1kg

**ASSEMBLY METHOD** Free-standing/Pin for ground/Sheet metal for hard

base

White LEADING/SUPPLEMENTARY COLOR **MATERIALS Plastic PE** 

**STYLE** Modern

**ELECTRICAL SECURITY CLASS** 

~220-230V/50/60Hz **POWER SUPPLY** 

**DIMENSIONS** 