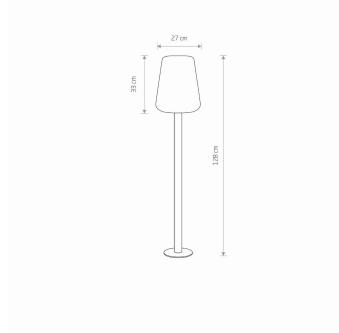

EHI ( € FIX ● 🕱

PACKAGE DIMENSIONS

29cm/29cm/129cm

(L/W/H)

**NET/GROSS WEIGHT** 2,9kg/3,9kg ASSEMBLY METHOD **Direct assembly** LEADING/SUPPLEMENTARY COLOR White, Black **Plastic PE, Painted steel** MATERIALS

**POWER SUPPLY** 

STYLE

Modern

**ELECTRICAL SECURITY CLASS** 

~220-230V/50/60Hz

**I** DIMENSIONS