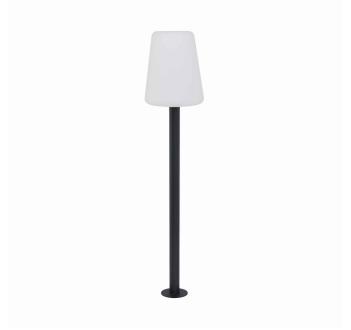

## **CATALOGUE CARD**

LUMINAIRE MODEL 9246

**GALAXY** CATALOGUE GROUP **COUNTRY OF ORIGIN** 

**KATALOG 2022 MADE IN POLAND** 

LIGHT SOURCE **E27** LIGHT SOURCES TYPE Replaceable MAXIMUM WATTAGE 1x40W LAMP INCLUDES SOURCE OF LIGHT No NUMBER OF LIGHT SOURCES 1 ΙP **IP65 Exterior use** 

EHI ( € FIX ● 🕱

PACKAGE DIMENSIONS

29cm/29cm/129cm

(L/W/H)

**NET/GROSS WEIGHT** 2,9kg/3,9kg ASSEMBLY METHOD **Direct assembly** LEADING/SUPPLEMENTARY COLOR White, Black **Plastic PE, Painted steel** MATERIALS

**POWER SUPPLY** 

STYLE

Modern

**ELECTRICAL SECURITY CLASS** 

~220-230V/50/60Hz

**I** DIMENSIONS