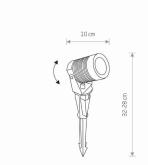

LUMINAIRE MODEL

9100

SPIKE LED M CATALOGUE GROUP **COUNTRY OF ORIGIN** 

**KATALOG 2022** MADE IN P.R.C.

LIGHT SOURCE **LED** LIGHT SOURCES TYPE Integrated MAXIMUM WATTAGE **5W** LAMP INCLUDES SOURCE OF LIGHT Yes NUMBER OF LIGHT SOURCES 1

**Exterior use** 

**IP54** 

**ENERGY EFFICIENCY CLASS** G

LIFETIME 10000h

⊞(€將堡

PACKAGE DIMENSIONS 23cm/7cm/7cm

(L/W/H)

ΙP

**NET/GROSS WEIGHT** 0,29kg/0,34kg ASSEMBLY METHOD Pin for ground LEADING/SUPPLEMENTARY COLOR **Black** 

Painted aluminum, Glass, Plastic DIMENSIONS MATERIALS

**STYLE** Modern

**ELECTRICAL SECURITY CLASS** 

**POWER SUPPLY** ~220-230V/50/60Hz

| Item No. | POWER | COLOR TEMP | LUMEN | BEAM ANGLE | CRI  | IP    | LED BRAND | DRIVER BRAND | LIFETIME | WARRANTY |
|----------|-------|------------|-------|------------|------|-------|-----------|--------------|----------|----------|
| 0100     | 51//  | 3000K      | 330lm | 200        | ~ on | ID5 / |           |              | 10000h   |          |