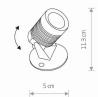

**Exterior use** 

**ENERGY EFFICIENCY CLASS** G

LIFETIME 10000h

LEADING/SUPPLEMENTARY COLOR

PACKAGE DIMENSIONS

6cm/10,5cm/23cm

**Black** 

(L/W/H)

**NET/GROSS WEIGHT** 0,285kg/0,345kg ASSEMBLY METHOD **Direct assembly** 

Painted aluminum, Glass DIMENSIONS **MATERIALS** 

STYLE Modern

**POWER SUPPLY** ~220-230V/50/60Hz

**ELECTRICAL SECURITY CLASS** 

| Item No. | POWER | COLOR TEMP | LUMEN | BEAM ANGLE | CRI | IP   | LED BRAND | DRIVER BRAND | LIFETIME | WARRANTY |
|----------|-------|------------|-------|------------|-----|------|-----------|--------------|----------|----------|
| 9101     | 5W    | 3000K      | 330lm | 30°        | >80 | IP54 | _         | <del>_</del> | 10000h   | _        |