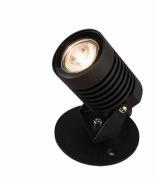

LUMINAIRE MODEL

9101

SPIKE LED S CATALOGUE GROUP **COUNTRY OF ORIGIN** 

**KATALOG 2022** MADE IN P.R.C.

LIGHT SOURCE **LED** LIGHT SOURCES TYPE Integrated MAXIMUM WATTAGE **5W** LAMP INCLUDES SOURCE OF LIGHT Yes NUMBER OF LIGHT SOURCES 1 ΙP **IP54** 

**Exterior use** 

**ENERGY EFFICIENCY CLASS** G

LIFETIME 10000h

LEADING/SUPPLEMENTARY COLOR

PACKAGE DIMENSIONS

6cm/10,5cm/23cm

**Black** 

(L/W/H)

**NET/GROSS WEIGHT** 0,285kg/0,345kg ASSEMBLY METHOD **Direct assembly** 

Painted aluminum, Glass DIMENSIONS **MATERIALS** 

STYLE Modern

**POWER SUPPLY** ~220-230V/50/60Hz

**ELECTRICAL SECURITY CLASS** 

| Item No. | POWER | COLOR TEMP | LUMEN | BEAM ANGLE | CRI | IP   | LED BRAND | DRIVER BRAND | LIFETIME | WARRANTY |
|----------|-------|------------|-------|------------|-----|------|-----------|--------------|----------|----------|
| 9101     | 5W    | 3000K      | 330lm | 30°        | >80 | IP54 | _         | <del>_</del> | 10000h   | _        |