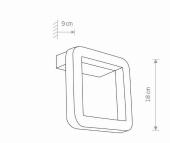

**Exterior use** 

LIFETIME 20000h

THIS PRODUCT 9121 CONTAINS A LIGHT SOURCE 7888 OF ENERGY EFFICIENCY CLASS: E

PACKAGE DIMENSIONS

6,5cm/17cm/61cm

(L/W/H)

**NET/GROSS WEIGHT** 

0,7kg/0,8kg DIMENSIONS