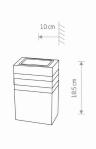

PACKAGE DIMENSIONS 12cm/11cm/20cm

(L/W/H)

**NET/GROSS WEIGHT** 0,76kg/0,87kg ASSEMBLY METHOD **Direct assembly** 

LEADING/SUPPLEMENTARY COLOR **MATERIALS** Painted aluminum, Plastic PC

STYLE Modern

**ELECTRICAL SECURITY CLASS** 