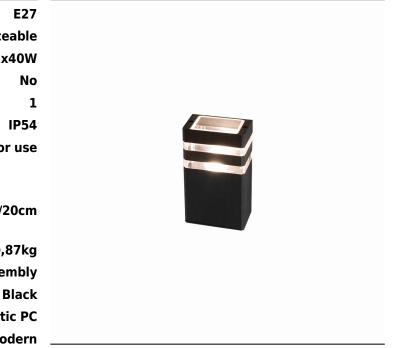

## **CATALOGUE CARD**

LUMINAIRE MODEL **RIO** CATALOGUE GROUP **KATALOG 2022** 4423 COUNTRY OF ORIGIN MADE IN P.R.C.

| E27          | LIGHT SOURCE                  |
|--------------|-------------------------------|
| Replaceable  | LIGHT SOURCES TYPE            |
| 1x40W        | MAXIMUM WATTAGE               |
| No           | LAMP INCLUDES SOURCE OF LIGHT |
| 1            | NUMBER OF LIGHT SOURCES       |
| IP54         | IP                            |
| Exterior use |                               |

PACKAGE DIMENSIONS 12cm/11cm/20cm

(L/W/H)

**NET/GROSS WEIGHT** 0,76kg/0,87kg ASSEMBLY METHOD **Direct assembly** 

LEADING/SUPPLEMENTARY COLOR **MATERIALS** Painted aluminum, Plastic PC

STYLE Modern

**ELECTRICAL SECURITY CLASS** 

**POWER SUPPLY** ~220-230V/50/60Hz

| DIMENSIONS