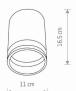

PACKAGE DIMENSIONS 11cm/11cm/18cm (L/W/H)

**NET/GROSS WEIGHT** 0,59kg/0,69kg ASSEMBLY METHOD **Direct assembly** LEADING/SUPPLEMENTARY COLOR **Graphite** Painted aluminum, Plastic PC MATERIALS

**STYLE** Modern

**POWER SUPPLY** ~220-230V/50/60Hz

**ELECTRICAL SECURITY CLASS** 

| DIMENSIONS