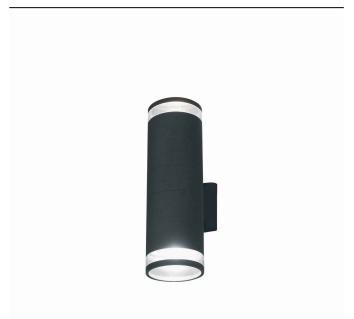

## **CATALOGUE CARD**

LUMINAIRE MODEL **ROCK** CATALOGUE GROUP **KATALOG 2022** 3407 **COUNTRY OF ORIGIN** MADE IN P.R.C.

| E27          | LIGHT SOURCE                  |
|--------------|-------------------------------|
| Replaceable  | LIGHT SOURCES TYPE            |
| 2x60W        | MAXIMUM WATTAGE               |
| No           | LAMP INCLUDES SOURCE OF LIGHT |
| 2            | NUMBER OF LIGHT SOURCES       |
| IP44         | IP                            |
| Exterior use |                               |

PACKAGE DIMENSIONS

18,5cm/11cm/33,5cm

Modern

(L/W/H)

**NET/GROSS WEIGHT** 1,35kg/1,54kg ASSEMBLY METHOD **Direct assembly** LEADING/SUPPLEMENTARY COLOR **Graphite MATERIALS** Painted aluminum, Plastic PC

**STYLE** 