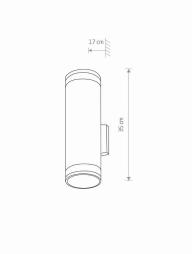

## **CATALOGUE CARD**

LUMINAIRE MODEL **ROCK** CATALOGUE GROUP **KATALOG 2022** 3407 **COUNTRY OF ORIGIN** MADE IN P.R.C.

| E27          | LIGHT SOURCE                  |
|--------------|-------------------------------|
| Replaceable  | LIGHT SOURCES TYPE            |
| 2x60W        | MAXIMUM WATTAGE               |
| No           | LAMP INCLUDES SOURCE OF LIGHT |
| 2            | NUMBER OF LIGHT SOURCES       |
| IP44         | IP                            |
| Exterior use |                               |

PACKAGE DIMENSIONS

18,5cm/11cm/33,5cm

Modern

(L/W/H)

**NET/GROSS WEIGHT** 1,35kg/1,54kg ASSEMBLY METHOD **Direct assembly** LEADING/SUPPLEMENTARY COLOR **Graphite MATERIALS** Painted aluminum, Plastic PC

**STYLE** 