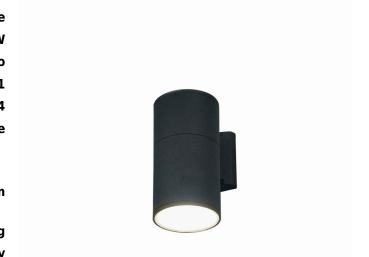

## **CATALOGUE CARD**

LUMINAIRE MODEL FOG CATALOGUE GROUP KATALOG 2022

3402 COUNTRY OF ORIGIN MADE IN P.R.C.

| E27             | LIGHT SOURCE                  |
|-----------------|-------------------------------|
| Replaceable     | LIGHT SOURCES TYPE            |
| 1x60W           | MAXIMUM WATTAGE               |
| LIGHT <b>No</b> | LAMP INCLUDES SOURCE OF LIGHT |
| 1               | NUMBER OF LIGHT SOURCES       |
| IP44            | IP                            |
| Exterior use    |                               |

CKACE DIMENSIONS 19 F

PACKAGE DIMENSIONS **18,5cm/11cm/21,5cm** (L/W/H)

NET/GROSS WEIGHT

ASSEMBLY METHOD

LEADING/SUPPLEMENTARY COLOR

1,1kg/1,22kg

Direct assembly

Graphite

MATERIALS Painted aluminum, Glass
STYLE Modern

ELECTRICAL SECURITY CLASS

POWER SUPPLY ~220-230V/50/60Hz

| DIMENSIONS