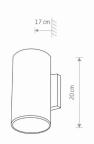

CKACE DIMENSIONS 19 F

PACKAGE DIMENSIONS **18,5cm/11cm/21,5cm** (L/W/H)

NET/GROSS WEIGHT

ASSEMBLY METHOD

LEADING/SUPPLEMENTARY COLOR

1,1kg/1,22kg

Direct assembly

Graphite