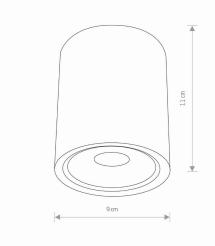

**Exterior use** 

**ENERGY EFFICIENCY CLASS** 

LIFETIME 10000h

PACKAGE DIMENSIONS 10cm/10cm/12cm

(L/W/H)

**NET/GROSS WEIGHT** 0,63kg/0,67kg ASSEMBLY METHOD **Direct assembly** 

LEADING/SUPPLEMENTARY COLOR **Black** 

Painted aluminum, Glass DIMENSIONS **MATERIALS** 

STYLE Modern

**POWER SUPPLY** ~220-230V/50/60Hz

**ELECTRICAL SECURITY CLASS** 

| Item No. | POWER | COLOR TEMP | LUMEN | BEAM ANGLE | CRI  | IP   | LED BRAND | DRIVER BRAND | LIFETIME | WARRANTY |  |
|----------|-------|------------|-------|------------|------|------|-----------|--------------|----------|----------|--|
| 9107     | 7W    | 3000K      | 530lm | 19°        | ≥ 80 | IP54 | _         | _            | 10000h   | _        |  |