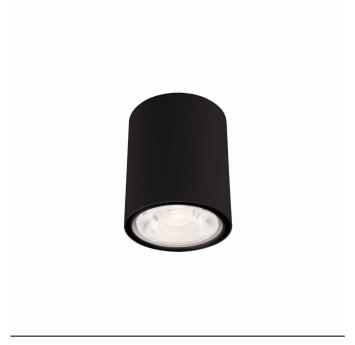

LUMINAIRE MODEL

9107

EDESA LED M CATALOGUE GROUP **COUNTRY OF ORIGIN** 

**KATALOG 2022** MADE IN P.R.C.

LIGHT SOURCE **LED** LIGHT SOURCES TYPE Integrated MAXIMUM WATTAGE **7W** LAMP INCLUDES SOURCE OF LIGHT Yes NUMBER OF LIGHT SOURCES 1 ΙP **IP54** 

**Exterior use** 

**ENERGY EFFICIENCY CLASS** 

LIFETIME 10000h

PACKAGE DIMENSIONS 10cm/10cm/12cm

(L/W/H)

**NET/GROSS WEIGHT** 0,63kg/0,67kg ASSEMBLY METHOD **Direct assembly** 

LEADING/SUPPLEMENTARY COLOR **Black** 

Painted aluminum, Glass DIMENSIONS **MATERIALS** 

STYLE Modern

**POWER SUPPLY** ~220-230V/50/60Hz

**ELECTRICAL SECURITY CLASS** 

| Item No. | POWER | COLOR TEMP | LUMEN | BEAM ANGLE | CRI  | IP   | LED BRAND | DRIVER BRAND | LIFETIME | WARRANTY |  |
|----------|-------|------------|-------|------------|------|------|-----------|--------------|----------|----------|--|
| 9107     | 7W    | 3000K      | 530lm | 19°        | ≥ 80 | IP54 | _         | _            | 10000h   | _        |  |