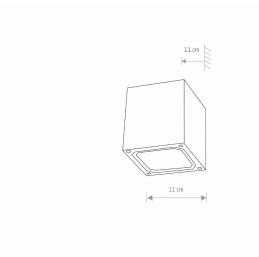

**STYLE** 

Modern

**ELECTRICAL SECURITY CLASS** 

~220-230V/50/60Hz

**I** DIMENSIONS