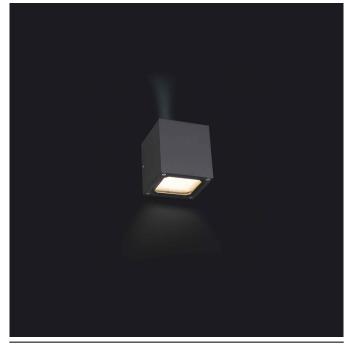

## **CATALOGUE CARD**

LUMINAIRE MODEL KHUMBU 4443

CATALOGUE GROUP **COUNTRY OF ORIGIN** 

**KATALOG 2022** MADE IN P.R.C.

LIGHT SOURCE G9 LIGHT SOURCES TYPE Replaceable MAXIMUM WATTAGE 1x40W LAMP INCLUDES SOURCE OF LIGHT No NUMBER OF LIGHT SOURCES 1 ΙP **IP44 Exterior use** 

**STYLE** 

Modern

**ELECTRICAL SECURITY CLASS** 

~220-230V/50/60Hz

**I** DIMENSIONS