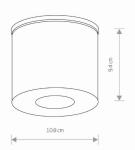

PACKAGE DIMENSIONS

11,8cm/11,8cm/11cm

(L/W/H)

**NET/GROSS WEIGHT** 0,35kg/0,39kg

LEADING/SUPPLEMENTARY COLOR White

**MATERIALS** Painted aluminum, Glass

**STYLE** Modern

**ELECTRICAL SECURITY CLASS** 