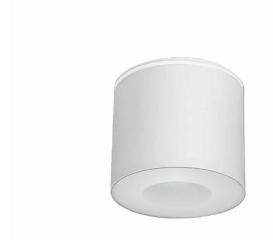

## **CATALOGUE CARD**

LUMINAIRE MODEL **HEXA** CATALOGUE GROUP **KATALOG 2022** 9564 **COUNTRY OF ORIGIN** MADE IN P.R.C.

| GU10         | LIGHT SOURCE                  |
|--------------|-------------------------------|
| Replaceable  | LIGHT SOURCES TYPE            |
| 1x35W        | MAXIMUM WATTAGE               |
| No           | LAMP INCLUDES SOURCE OF LIGHT |
| 1            | NUMBER OF LIGHT SOURCES       |
| IP44         | IP                            |
| Exterior use |                               |

PACKAGE DIMENSIONS

11,8cm/11,8cm/11cm

(L/W/H)

**NET/GROSS WEIGHT** 0,35kg/0,39kg

LEADING/SUPPLEMENTARY COLOR White

**MATERIALS** Painted aluminum, Glass

**STYLE** Modern

**ELECTRICAL SECURITY CLASS** 