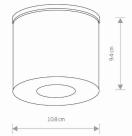

| Nowodvor                      | rski                   |                   | CATALOGUE CARD |
|-------------------------------|------------------------|-------------------|----------------|
| LUMINAIRE MODEL               | HEXA                   | CATALOGUE GROUP   | KATALOG 2022   |
|                               | 9565                   | COUNTRY OF ORIGIN | MADE IN P.R.C. |
| LIGHT SOURCE                  | GU10                   |                   |                |
| LIGHT SOURCES TYPE            | Replaceable            |                   |                |
| MAXIMUM WATTAGE               | 1x35W                  |                   |                |
| LAMP INCLUDES SOURCE OF I     | LIGHT No               |                   |                |
| NUMBER OF LIGHT SOURCES       | 1                      |                   |                |
| IP                            | IP44                   |                   |                |
|                               | Exterior use           |                   |                |
| ERECERR® ₹                    |                        |                   |                |
| PACKAGE DIMENSIONS<br>(L/W/H) | 11,8cm/11,8cm/11cm     |                   |                |
| NET/GROSS WEIGHT              | 0,35kg/0,39kg          |                   |                |
| LEADING/SUPPLEMENTARY CO      | DLOR Graphite          |                   |                |
| MATERIALS                     | Painted aluminum,Glass |                   |                |
| STYLE                         | Modern                 |                   |                |
| ELECTRICAL SECURITY CLASS     |                        |                   |                |
| POWER SUPPLY                  | ~220-230V/50/60Hz      | DIMENSIONS        |                |