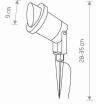

| ) | Nowodvorski |
|---|-------------|
| / | LIGHTING    |

**CATALOGUE CARD** 

| LUMINAIRE MODEL                      | BUSH             | CATALOGUE GROUP   | KATALOG 2022   |
|--------------------------------------|------------------|-------------------|----------------|
|                                      | 3401             | COUNTRY OF ORIGIN | MADE IN P.R.C. |
| LIGHT SOURCE                         | GU10             |                   |                |
| LIGHT SOURCES TYPE                   | Replaceable      |                   |                |
| MAXIMUM WATTAGE                      | 1x35W            |                   |                |
| LAMP INCLUDES SOURCE OF LIGHT        | No               |                   |                |
| NUMBER OF LIGHT SOURCES              | 1                |                   |                |
| IP                                   | IP65             |                   | <b>a</b>       |
|                                      | Exterior use     | 0                 |                |
| EAE C E FR 🚱 🕱 🕀                     |                  | L L               |                |
| PACKAGE DIMENSIONS 10,5c<br>(L/W/H)  | :m/10,5cm/15,5cm |                   |                |
| NET/GROSS WEIGHT                     | 0,39kg/0,46kg    |                   |                |
| ASSEMBLY METHOD                      | Pin for ground   |                   |                |
| LEADING/SUPPLEMENTARY COLOR Graphite |                  |                   |                |
| MATERIALS Painte                     | d aluminum,Glass |                   |                |
| STYLE                                | Modern           |                   |                |
| ELECTRICAL SECURITY CLASS            | I                | DIMENSIONS        |                |
| POWER SUPPLY ~2                      | 220-230V/50/60Hz |                   |                |
|                                      |                  | ET M              | 1              |