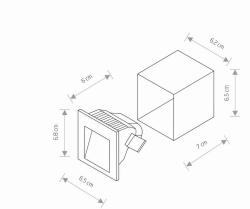

**Exterior use** 

**ENERGY EFFICIENCY CLASS** G

LIFETIME 10000h

PACKAGE DIMENSIONS 8,2cm/7,5cm/8cm

(L/W/H)

**NET/GROSS WEIGHT** 0,16kg/0,2kg ASSEMBLY METHOD **Recessed assembly** 

LEADING/SUPPLEMENTARY COLOR **Graphite** 

Painted aluminum, Plastic DIMENSIONS **MATERIALS** 

**STYLE** Modern

**ELECTRICAL SECURITY CLASS** 

**POWER SUPPLY** ~220-230V/50/60Hz

**CUT OUT** 

**HOLE SHAPE** Rectangular **HOLE DIMENSIONS** 5.6/6.2cm

| Item No. | POWER | COLOR TEMP | LUMEN | BEAM ANGLE | CRI  | IP   | LED BRAND | DRIVER BRAND | LIFETIME | WARRANTY |
|----------|-------|------------|-------|------------|------|------|-----------|--------------|----------|----------|
| 6907     | 3W    | 3000K      | 120lm | 92°        | ≥ 80 | IP44 | _         | _            | 10000h   | _        |