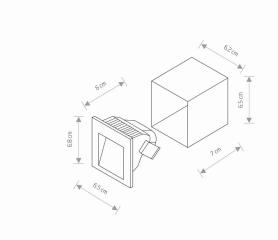

**Exterior use** 

LIFETIME 10000h

PACKAGE DIMENSIONS 8cm/7,5cm/7,5cm

(L/W/H)

**NET/GROSS WEIGHT** 0,468kg/0,498kg **Recessed assembly** ASSEMBLY METHOD LEADING/SUPPLEMENTARY COLOR White

Painted aluminum, Plastic **MATERIALS** 

STYLE Modern

**ELECTRICAL SECURITY CLASS** 

**POWER SUPPLY** ~220-230V/50/60Hz

**DIMENSIONS** 

**CUT OUT** 

**HOLE SHAPE** Rectangular **HOLE DIMENSIONS** 5.6/6.2cm

| Item No. | POWER | COLOR TEMP | LUMEN | BEAM ANGLE | CRI  | IP   | LED BRAND | DRIVER BRAND | LIFETIME | WARRANTY |
|----------|-------|------------|-------|------------|------|------|-----------|--------------|----------|----------|
| 6908     | 3W    | 3000K      | 190lm | 92°        | > 80 | IP44 | _         | _            | 10000h   | _        |