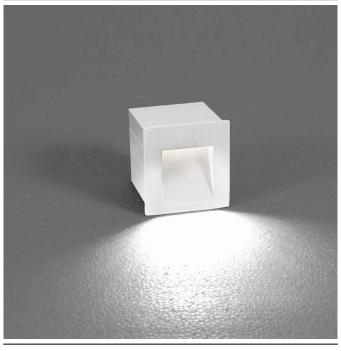

LUMINAIRE MODEL

STEP LED 6908

CATALOGUE GROUP **COUNTRY OF ORIGIN** 

**KATALOG 2022** MADE IN P.R.C.

LIGHT SOURCE **LED** LIGHT SOURCES TYPE **Integrated** MAXIMUM WATTAGE **3W** LAMP INCLUDES SOURCE OF LIGHT Yes NUMBER OF LIGHT SOURCES 1 ΙP **IP44** 

**Exterior use** 

LIFETIME 10000h

PACKAGE DIMENSIONS 8cm/7,5cm/7,5cm

(L/W/H)

**NET/GROSS WEIGHT** 0,468kg/0,498kg **Recessed assembly** ASSEMBLY METHOD LEADING/SUPPLEMENTARY COLOR White

Painted aluminum, Plastic **MATERIALS** 

STYLE Modern

**ELECTRICAL SECURITY CLASS** 

**POWER SUPPLY** ~220-230V/50/60Hz

**DIMENSIONS** 

**CUT OUT** 

**HOLE SHAPE** Rectangular **HOLE DIMENSIONS** 5.6/6.2cm

| Item No. | POWER | COLOR TEMP | LUMEN | BEAM ANGLE | CRI  | IP   | LED BRAND | DRIVER BRAND | LIFETIME | WARRANTY |
|----------|-------|------------|-------|------------|------|------|-----------|--------------|----------|----------|
| 6908     | 3W    | 3000K      | 190lm | 92°        | > 80 | IP44 | _         | _            | 10000h   | _        |