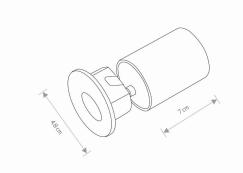

Interior use

9102

LIFETIME 10000h

PACKAGE DIMENSIONS 8,5cm/8,5cm/8,5cm

(L/W/H)

**NET/GROSS WEIGHT** 0,13kg/0,17kg ASSEMBLY METHOD **Recessed assembly** LEADING/SUPPLEMENTARY COLOR **Black** 

**MATERIALS** Painted aluminum, Plastic

STYLE

**ELECTRICAL SECURITY CLASS** 

POWER SUPPLY ~220-230V/50/60Hz

Modern DIMENSIONS

**CUT OUT** 

**HOLE SHAPE** Round **HOLE DIMENSIONS** 4cm

| Item No. | POWER | COLOR TEMP | LUMEN | BEAM ANGLE | CRI  | IP   | LED BRAND | DRIVER BRAND | LIFETIME | WARRANTY |
|----------|-------|------------|-------|------------|------|------|-----------|--------------|----------|----------|
| 9102     | 1 W   | 3000K      | 45lm  | 49°        | > 80 | IP20 | _         | _            | 10000h   | _        |