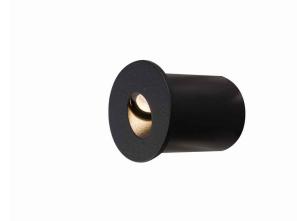

LUMINAIRE MODEL

**OIA LED** CATALOGUE GROUP **COUNTRY OF ORIGIN** 

**KATALOG 2022** MADE IN P.R.C.

LIGHT SOURCE **LED** LIGHT SOURCES TYPE Integrated MAXIMUM WATTAGE **1W** LAMP INCLUDES SOURCE OF LIGHT Yes NUMBER OF LIGHT SOURCES 1 ΙP **IP20** 

Interior use

9102

LIFETIME 10000h

PACKAGE DIMENSIONS 8,5cm/8,5cm/8,5cm

(L/W/H)

**NET/GROSS WEIGHT** 0,13kg/0,17kg ASSEMBLY METHOD **Recessed assembly** LEADING/SUPPLEMENTARY COLOR **Black** 

**MATERIALS** Painted aluminum, Plastic

STYLE

**ELECTRICAL SECURITY CLASS** 

POWER SUPPLY ~220-230V/50/60Hz

Modern DIMENSIONS

**CUT OUT** 

**HOLE SHAPE** Round **HOLE DIMENSIONS** 4cm

| Item No. | POWER | COLOR TEMP | LUMEN | BEAM ANGLE | CRI  | IP   | LED BRAND | DRIVER BRAND | LIFETIME | WARRANTY |
|----------|-------|------------|-------|------------|------|------|-----------|--------------|----------|----------|
| 9102     | 1 W   | 3000K      | 45lm  | 49°        | > 80 | IP20 | _         | _            | 10000h   | _        |