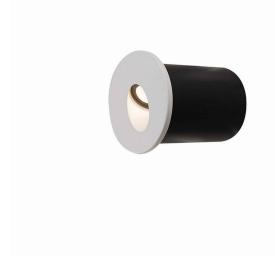

LUMINAIRE MODEL

**OIA LED** CATALOGUE GROUP **COUNTRY OF ORIGIN** 

**KATALOG 2022** MADE IN P.R.C.

LIGHT SOURCE **LED** LIGHT SOURCES TYPE Integrated MAXIMUM WATTAGE **1W** LAMP INCLUDES SOURCE OF LIGHT Yes NUMBER OF LIGHT SOURCES 1 ΙP **IP20** 

Interior use

9103

LIFETIME 10000h

PACKAGE DIMENSIONS 8,5cm/8,5cm/8,5cm

(L/W/H)

**NET/GROSS WEIGHT** 0,13kg/0,17kg ASSEMBLY METHOD **Recessed assembly** LEADING/SUPPLEMENTARY COLOR White, Black

**MATERIALS** Painted aluminum, Plastic

STYLE

**ELECTRICAL SECURITY CLASS** 

POWER SUPPLY ~220-230V/50/60Hz

Modern DIMENSIONS

**CUT OUT** 

**HOLE SHAPE** Round **HOLE DIMENSIONS** 4cm

| Item No. | POWER | COLOR TEMP | LUMEN | BEAM ANGLE | CRI  | IP   | LED BRAND | DRIVER BRAND | LIFETIME | WARRANTY |
|----------|-------|------------|-------|------------|------|------|-----------|--------------|----------|----------|
| 9103     | 1W    | 3000K      | 45lm  | 49°        | > 80 | IP20 | _         | _            | 10000h   | _        |