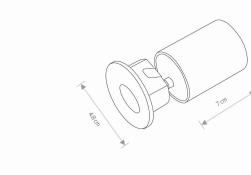

STYLE

**ELECTRICAL SECURITY CLASS** 

POWER SUPPLY ~220-230V/50/60Hz

Modern DIMENSIONS

**CUT OUT** 

**HOLE SHAPE** Round **HOLE DIMENSIONS** 4cm

| Item No. | POWER | COLOR TEMP | LUMEN | BEAM ANGLE | CRI  | IP   | LED BRAND | DRIVER BRAND | LIFETIME | WARRANTY |
|----------|-------|------------|-------|------------|------|------|-----------|--------------|----------|----------|
| 9103     | 1W    | 3000K      | 45lm  | 49°        | > 80 | IP20 | _         | _            | 10000h   | _        |